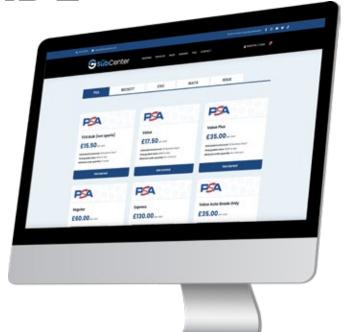

## Choose a service

Simply go to **thesubcenter.co.uk**, click services and choose your preferred partner. There you will find information about each service level including prices, timeframes and value cover. To purchase a service level, simply click 'get started', select the quantity for each service that you require and add them to cart. Here you can add semi-rigids, holder removal service and a submission list if you want to.