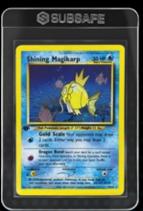

#### 3 Preparing your cards

Place your cards into loose fitting clear sleeves. Then place the sleeved cards into semi-rigids. We recommend SubSafe. They're high quality, the correct size and our customers get 10% off at: www.subsafe.uk Use checkout code: THESUBCENTER.

#### In Partnership with SubSafe Semi-Rigid Card Holders

If you are looking for the best way to protect, store and prepare your cards for our grading services, then look no further. SubSafe offer lightweight, crystal clear semi-rigids that look fantastic. Partnered with The Sub Center, you can recieve a 10% discount at checkout.