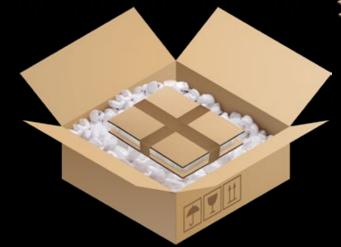

#### Protecting your cards

Please place the cards in the order that you have listed them in your submission form. Place your cards between two larger pieces of rigid cardboard and secure them.

Use Bubblewrap or other packaging materials to protect your card submission. Place your cards in a sturdy cardboard box and use packing peanuts, air packets or scrunched paper to ensure they do not move about. Secure you box well with parcel tape.